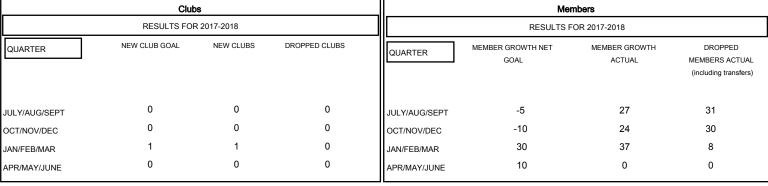

## GOALS AND ACTUAL NEW CLUBS CUMULATIVE

## GOALS AND ACTUAL MEMBERS CUMULATIVE

| DROPPED CLUBS: 0     |         | 17 CLUBS OF 51 ADDED 1 OR MORE<br>NEW MEMBERS | FEMALE 670 (                    | 45.35%)<br>54.65%) |
|----------------------|---------|-----------------------------------------------|---------------------------------|--------------------|
| DROPPED MEMBERS      |         |                                               | Women Percentage Fiscal Year Go | al: 50%            |
| DECEASED             | 5       | CLICK HERE FOR CUMULATIVE                     | TOTAL FAMILY UNIT MEMBERS       | 169                |
| CLUB CANCELLED OTHER | 0<br>64 | MEMBERSHIP DATA                               | FAMILY MEMBERS PAYING HALF DUES | 88                 |
| TOTAL                | 69      |                                               |                                 |                    |