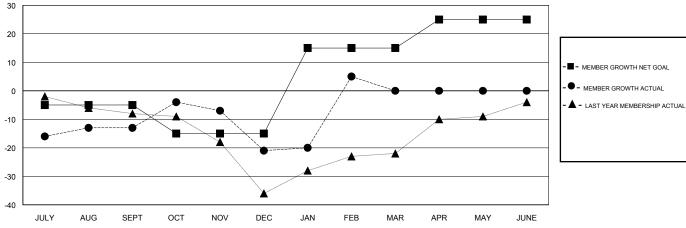

## GOALS AND ACTUAL MEMBERS CUMULATIVE

| DROPPED CLUBS: 0     |         | 17 CLUBS OF 51 ADDED 1 OR MORE<br>NEW MEMBERS | FEMALE 670 (                    | 45.35%)<br>54.65%) |
|----------------------|---------|-----------------------------------------------|---------------------------------|--------------------|
| DROPPED MEMBERS      |         |                                               | Women Percentage Fiscal Year Go | al: 50%            |
| DECEASED             | 5       | CLICK HERE FOR CUMULATIVE                     | TOTAL FAMILY UNIT MEMBERS       | 169                |
| CLUB CANCELLED OTHER | 0<br>64 | MEMBERSHIP DATA                               | FAMILY MEMBERS PAYING HALF DUES | 88                 |
| TOTAL                | 69      |                                               |                                 |                    |